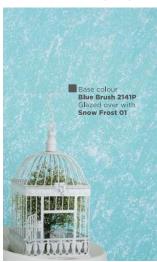

#### **ENHANCER Series**

A special line of translucent paint that enhances any existing wall colour with a semi-transparent glaze-over. It features two unique special effects.

**FROST** 

unique texture that brings winter mornings touched with Snow Frost, Pearl Frost and Gold Frost variants.