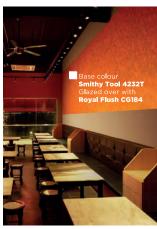

CLOUD

A special finish of sophisticated semi-transparent colours with a tinge of pearlescent shimmer, that comes in Cloud Pearl and Cloud Gold variants.