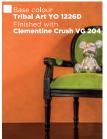

A special line of translucent paint that enhances any existing wall colour with a semi-transparent glaze-over. It features two unique special effects.







**FROST** 

unique texture that brings winter mornings touched with Snow Frost, Pearl Frost and Gold Frost variants.





CLOUD

A special finish of sophisticated semi-transparent colours with a tinge of pearlescent shimmer, that comes in Cloud Pearl and Cloud Gold variants.

#### **DESIGNER Series**

Experience a sophisticated line of professional effect paint that masterfully mimics the extraordinary beauty of real-life textures.



#### TRAVERTINO

Let you create a brick wall from scratch. Formulated to be easily carved, shaped or patterned; mix and match with any of your favourite colours for unsurpassed creative combinations.







#### VELVET

The plush special effect paint replicates the soft and sensual textures of velvety suede to give walls a unique and distinctive finish.



OPTICAL Futuristic interior design arrives in style with minor shine and sparkling chrome special effects, expressed with a brilliant palette of ultra-metallic colours.



#### RUST BOX

Inspired by the natural patterns and palettes of distressed metals and corroding rust, traditional industrial chic gets a modern twist with this unique collection of special effect paint.