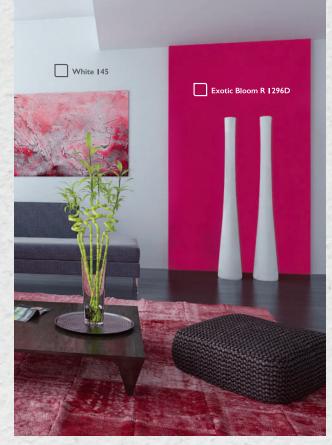

### BRIGHT IDEAS!

As kitchens are always likely to be filled with colourful items, you only need a small area to be highlighted in a bright colour. Don't overuse the colours, or your kitchen will look too busy.