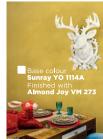

special line of translucent paint that enhances any existing wall colour with a semi-transparent glaze-over. It features two unique special effects.







**FROST** 

unique texture that brings winter mornings touched with Snow Frost, Pearl Frost and Gold Frost variants.





CLOUD

A special finish of sophisticated semi-transparent colours with a tinge of pearlescent shimmer, that comes in Cloud Pearl and Cloud Gold variants.

#### **DESIGNER Series**

Experience a sophisticated line of professional effect paint that masterfully mimics the extraordinary beauty of real-life textures.



#### TRAVERTINO

Let you create a brick wall from scratch. Formulated to be easily carved, shaped or patterned; mix and match with any of your favourite colours for unsurpassed creative combinations.







#### VELVET

The plush special effect paint replicates the soft and sensual textures of velvety suede to give walls a unique and distinctive finish.



OPTICAL Futuristic interior design arrives in style with minor shine and sparkling chrome special effects, expressed with a brilliant palette of ultra-metallic colours.



#### RUST BOX

Inspired by the natural patterns and palettes of distressed metals and corroding rust, traditional industrial chic gets a modern twist with this unique collection of special effect paint.