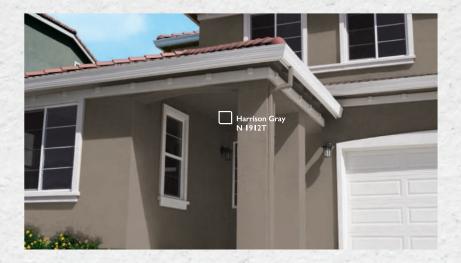

# EXTERIOR

Many loves red, but red is often viewed as too much for the colour of walls. However, a red accent wall can perfectly beautify your home. Don't be afraid to splash a little red for your home's exterior. Best to balance it with cream colours!