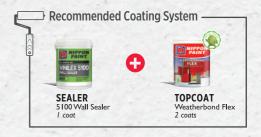

# EXTERIOR

Many loves red, but red is often viewed as too much for the colour of walls. However, a red accent wall can perfectly beautify your home. Don't be afraid to splash a little red for your home's exterior. Best to balance it with cream colours!