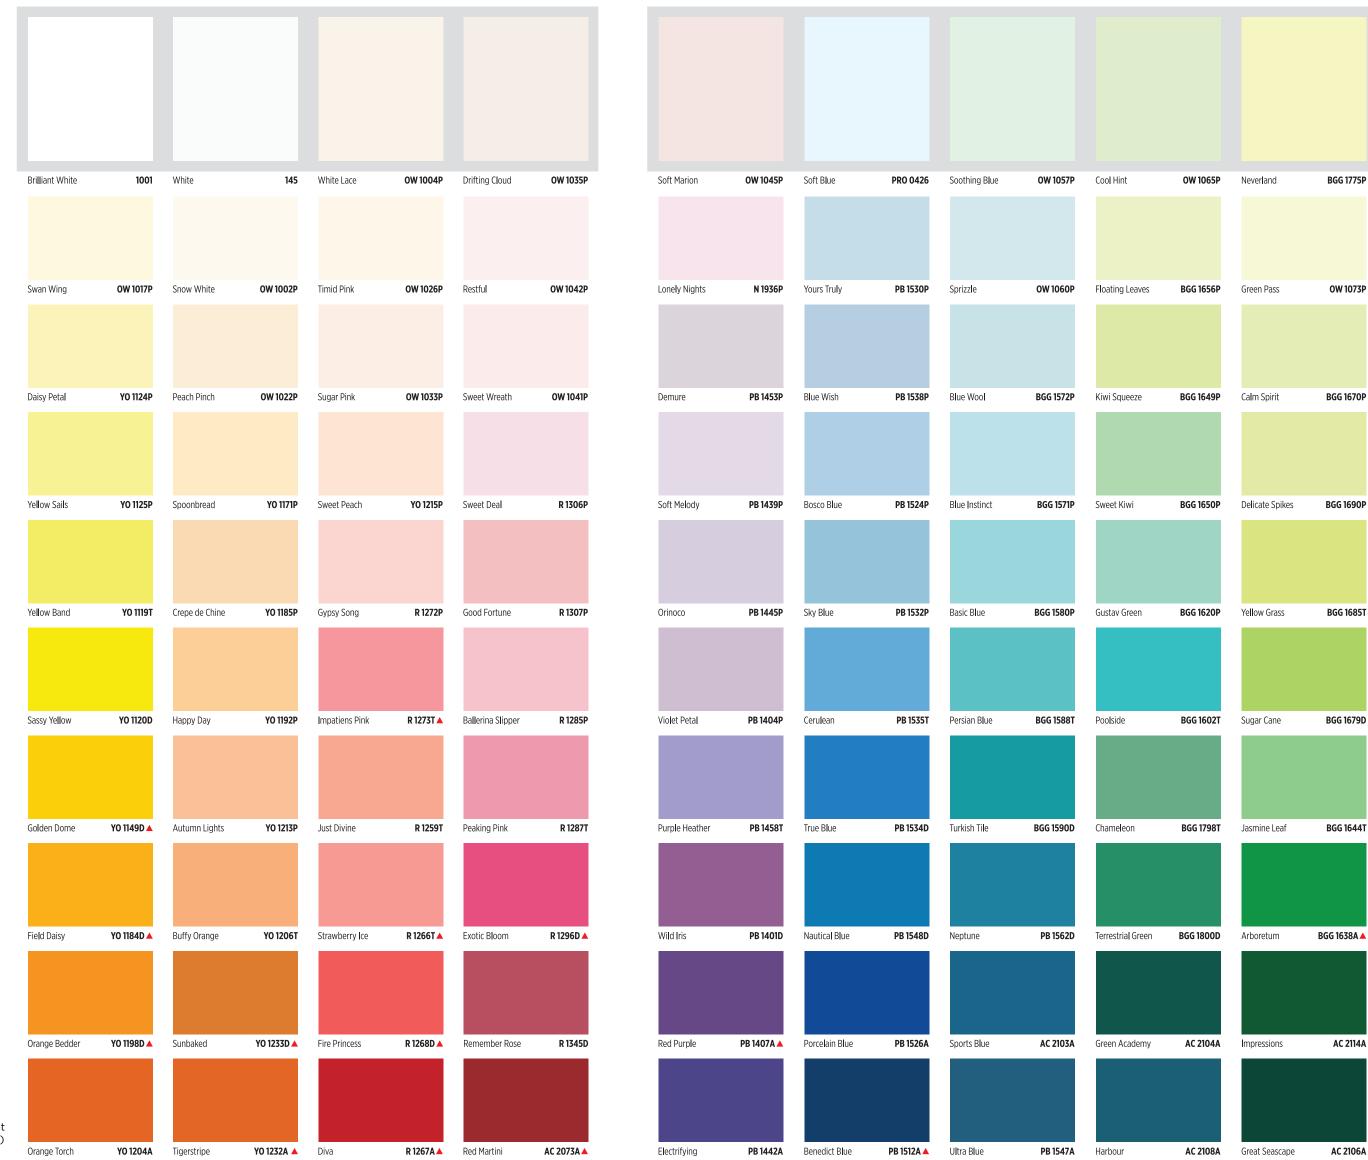

#### **INTERIOR** Product Selector Chart

|                                             | WALL SURFACES                                |                                                   |                                           |                                     |                                             |                    |                                           |                                      |                                                   |                                    |                                               |                                       |                                       |
|---------------------------------------------|----------------------------------------------|---------------------------------------------------|-------------------------------------------|-------------------------------------|---------------------------------------------|--------------------|-------------------------------------------|--------------------------------------|---------------------------------------------------|------------------------------------|-----------------------------------------------|---------------------------------------|---------------------------------------|
|                                             | ● WATER-BASED                                |                                                   |                                           |                                     |                                             |                    |                                           |                                      |                                                   |                                    |                                               |                                       |                                       |
| TOP COAT                                    | VirusGuard                                   | Odour-less<br>AirCare                             | Odour-less<br>Premium<br>All-in-1         | MIPPON<br>3-IN-1                    | Spot-less                                   | Vinilex<br>Fresh   | Satin Glo                                 | EasyWash                             | Perfect<br>White                                  | Q-Glo                              | Q-Matt<br>Classic                             | Matex<br>Gold                         | Matex<br>CC                           |
| Tintable Via                                |                                              |                                                   |                                           | Colour C                            | l<br>Creations°                             |                    |                                           |                                      | White only                                        |                                    | Colour C                                      | l<br>Creations°                       |                                       |
|                                             | FINIS                                        | HING                                              |                                           |                                     |                                             |                    |                                           |                                      | o.i.y                                             |                                    |                                               |                                       |                                       |
| Finishing                                   | Mid Sheen                                    | Low Sheen                                         | Matt                                      | Mid Sheen                           | Low Sheen                                   | Low Sheen          | Mid Sheen                                 | Matt                                 | Matt                                              | Mid Sheen                          | Matt                                          | Matt                                  | Matt                                  |
| GREEN CHOICE                                | ENVI                                         | RONM                                              | ENTAL                                     | LY FF                               | RIENDI                                      | LY                 |                                           |                                      |                                                   |                                    |                                               |                                       |                                       |
| Low Odour                                   | 6                                            | 99                                                | 66                                        | Ь                                   | 66                                          | ь                  | 6                                         | 6                                    | 6                                                 |                                    |                                               |                                       |                                       |
| Low VOC                                     | 99                                           | 66                                                | 66                                        | Ø                                   | 66                                          | Ь                  | Ø                                         | 6                                    | 6                                                 |                                    |                                               |                                       |                                       |
| Free from APEO                              | 6                                            | 6                                                 | 6                                         | Ø                                   | 6                                           | 6                  | ø                                         | 6                                    | 6                                                 |                                    |                                               |                                       |                                       |
| Non Added Lead<br>& Chrome                  | В                                            | 6                                                 | B                                         | Ø                                   | В                                           | В                  | Ø                                         | В                                    | В                                                 | В                                  | В                                             | В                                     | В                                     |
| Free from Formaldehyde                      | 6                                            | 6                                                 | Ø                                         | Ø                                   | 6                                           | В                  | Ø                                         | 6                                    | В                                                 |                                    |                                               |                                       |                                       |
|                                             | FUNC                                         | TION                                              | AL BEI                                    | NEFIT:                              | S                                           |                    |                                           |                                      |                                                   |                                    |                                               |                                       |                                       |
| Product Highlights                          | Anti-virus<br>(HFMD &<br>H1N1)               | Absorbs<br>formaldehyde<br>& refreshes<br>the air | No odour<br>during<br>& after<br>painting | Elastomeric &<br>water<br>resistant | Repels stains<br>& excellent<br>washability | Anti-<br>bacterial | Can be<br>used as<br>chalkboard<br>finish | Good<br>levelling<br>and<br>coverage | Superior<br>whiteness<br>& hiding for<br>ceilings | Elegant<br>finishing<br>with sheen | Classic matt<br>finish with<br>good<br>hiding | Good<br>hiding<br>power<br>& coverage | Good<br>hiding<br>power<br>& coverage |
| Good Hiding                                 | •                                            | •                                                 |                                           | 3                                   | •                                           | •                  | 3                                         | •                                    |                                                   | •                                  | •                                             | •                                     | •                                     |
| Long Lasting Colours                        | •                                            | •                                                 | •                                         | •                                   | •                                           | •                  | •                                         | •                                    | •                                                 | •                                  | •                                             |                                       |                                       |
| Non Peeling & Flaking                       | •                                            | •                                                 | •                                         | •                                   | •                                           | •                  | •                                         | •                                    | •                                                 | •                                  | •                                             | •                                     | •                                     |
| Easy to Apply                               | •                                            | •                                                 | •                                         | •                                   | •                                           | •                  | •                                         | •                                    | •                                                 | •                                  | •                                             | •                                     | •                                     |
| Fast Drying                                 | •                                            | •                                                 | •                                         | •                                   | •                                           | •                  | •                                         | •                                    | •                                                 | •                                  | •                                             | •                                     | •                                     |
| Easy to Clean with Good<br>Scrub Resistance | •                                            | •                                                 |                                           | •                                   |                                             | •                  | •                                         | •                                    | •                                                 | •                                  | •                                             |                                       |                                       |
| Anti-fungal / Algae                         | •                                            | •                                                 | •                                         | •                                   | •                                           | •                  | •                                         | •                                    | •                                                 | •                                  | •                                             |                                       |                                       |
| Anti-bacterial                              | •                                            | •                                                 |                                           |                                     |                                             | •                  |                                           | •                                    |                                                   |                                    |                                               |                                       |                                       |
| Cover Hairline Crack                        |                                              | •                                                 |                                           | •                                   |                                             |                    |                                           |                                      |                                                   |                                    |                                               |                                       |                                       |
|                                             | RECO                                         | MMEN                                              | IDED \                                    | WALL                                | SEAL                                        | ER / P             | RIME                                      | ₹                                    |                                                   |                                    |                                               |                                       |                                       |
| Normal Walls                                | 5200 Interior Sealer - or - 5500 Wall Sealer |                                                   |                                           |                                     |                                             |                    |                                           |                                      |                                                   |                                    |                                               |                                       |                                       |
| Problem Walls                               | Hi-Bond Wall Sealer - or -                   |                                                   |                                           |                                     |                                             |                    |                                           |                                      |                                                   |                                    |                                               |                                       |                                       |
|                                             | APPL                                         | ICATIO                                            | ON DA                                     | TA                                  |                                             |                    |                                           |                                      |                                                   |                                    |                                               |                                       |                                       |
| Theoretical Coverage<br>per litre (m²)      | 10-12m²                                      | 9-11m²                                            | 10-12m²                                   | 6-8m²                               | 10-12m²                                     | 9-11m²             | 9-11m²                                    | 9-11m²                               | 9-11m²                                            | 8-10m²                             | 9-11m²                                        | 10-12m²                               | 10-12m²                               |
| Recommended Number of Coats                 | 2                                            | 2                                                 | 2                                         | 2                                   | 2                                           | 2                  | 2                                         | 2                                    | 2                                                 | 2                                  | 2                                             | 2                                     | 2                                     |

**Recommended For** 

Note: Colours representations on website may vary from actual paint colours. Visit your nearest Nippon Paint Colour Creations outlet(s) to get a physical colour card to confirm your colour choices.

▲ Premium Colours All colours shown are as close to the actual Nippon Paint colours as modern printing techniques permit. Depending on your choice of finishing, the visual appearance of each colour may vary.

A Premium Colours

All colours shown are as close to the actual Nippon Paint colours as modern printing techniques permit. Depending on your choice of finishing, the visual appearance of each colour may vary

**BGG 1775P** 

OW 1073P

AC 2114A