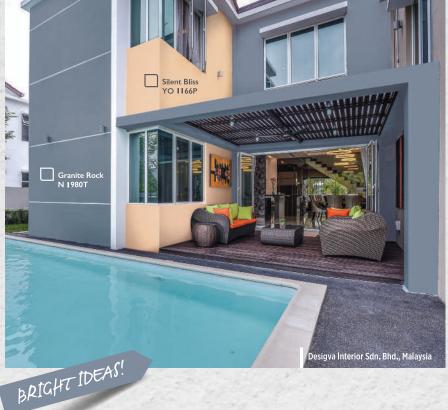

Create a soothing and earthy outdoor living space that reveals the beauty of mountainous finishing of granite by pairing the grey colour and light colours with tilelac ema base.

Green Topiary AC 2122A

Space In Design Sdn. Bhd., Malaysia