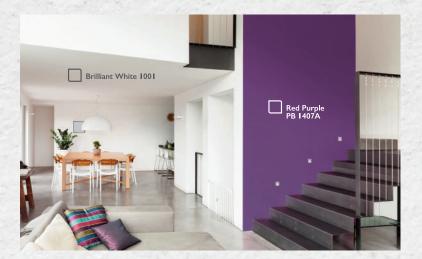

# EXTERIOR

Many loves red, but red is often viewed as too much for the colour of walls. However, a red accent wall can perfectly beautify your home. Don't be afraid to splash a little red for your home's exterior. Best to balance it with cream colours!