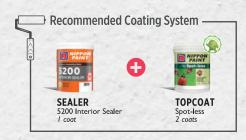

#### **INTERIOR** Product Selector Chart

|                                             | WALL SURFACES                                |                                                   |                                           |                                     |                                             |                    |                                           |                                      |                                                   |                                    |                                               |                                       |                                       |
|---------------------------------------------|----------------------------------------------|---------------------------------------------------|-------------------------------------------|-------------------------------------|---------------------------------------------|--------------------|-------------------------------------------|--------------------------------------|---------------------------------------------------|------------------------------------|-----------------------------------------------|---------------------------------------|---------------------------------------|
|                                             | ● WATER-BASED                                |                                                   |                                           |                                     |                                             |                    |                                           |                                      |                                                   |                                    |                                               |                                       |                                       |
| TOP COAT                                    | VirusGuard                                   | Odour-less<br>AirCare                             | Odour-less<br>Premium<br>All-in-1         | MIPPON<br>3-IN-1                    | Spot-less                                   | Vinilex<br>Fresh   | Satin Glo                                 | EasyWash                             | Perfect<br>White                                  | Q-Glo                              | Q-Matt<br>Classic                             | Matex<br>Gold                         | Matex<br>CC                           |
| Tintable Via                                |                                              |                                                   |                                           | Colour C                            | l<br>Creations°                             |                    |                                           |                                      | White only                                        |                                    | Colour C                                      | l<br>Creations°                       |                                       |
|                                             | FINIS                                        | HING                                              |                                           |                                     |                                             |                    |                                           |                                      | o.i.y                                             |                                    |                                               |                                       |                                       |
| Finishing                                   | Mid Sheen                                    | Low Sheen                                         | Matt                                      | Mid Sheen                           | Low Sheen                                   | Low Sheen          | Mid Sheen                                 | Matt                                 | Matt                                              | Mid Sheen                          | Matt                                          | Matt                                  | Matt                                  |
| GREEN CHOICE                                | ENVI                                         | RONM                                              | ENTAL                                     | LY FF                               | RIENDI                                      | LY                 |                                           |                                      |                                                   |                                    |                                               |                                       |                                       |
| Low Odour                                   | 6                                            | 99                                                | 66                                        | Ь                                   | 66                                          | ь                  | 6                                         | 6                                    | 6                                                 |                                    |                                               |                                       |                                       |
| Low VOC                                     | 99                                           | 66                                                | 66                                        | Ø                                   | 66                                          | Ь                  | Ø                                         | 6                                    | 6                                                 |                                    |                                               |                                       |                                       |
| Free from APEO                              | 6                                            | 6                                                 | 6                                         | Ø                                   | 6                                           | 6                  | ø                                         | 6                                    | 6                                                 |                                    |                                               |                                       |                                       |
| Non Added Lead<br>& Chrome                  | В                                            | 6                                                 | B                                         | Ø                                   | В                                           | В                  | Ø                                         | В                                    | В                                                 | В                                  | В                                             | В                                     | В                                     |
| Free from Formaldehyde                      | 6                                            | 6                                                 | Ø                                         | Ø                                   | 6                                           | В                  | Ø                                         | 6                                    | В                                                 |                                    |                                               |                                       |                                       |
|                                             | FUNC                                         | TION                                              | AL BEI                                    | NEFIT:                              | S                                           |                    |                                           |                                      |                                                   |                                    |                                               |                                       |                                       |
| Product Highlights                          | Anti-virus<br>(HFMD &<br>H1N1)               | Absorbs<br>formaldehyde<br>& refreshes<br>the air | No odour<br>during<br>& after<br>painting | Elastomeric &<br>water<br>resistant | Repels stains<br>& excellent<br>washability | Anti-<br>bacterial | Can be<br>used as<br>chalkboard<br>finish | Good<br>levelling<br>and<br>coverage | Superior<br>whiteness<br>& hiding for<br>ceilings | Elegant<br>finishing<br>with sheen | Classic matt<br>finish with<br>good<br>hiding | Good<br>hiding<br>power<br>& coverage | Good<br>hiding<br>power<br>& coverage |
| Good Hiding                                 | •                                            | •                                                 |                                           | 3                                   | •                                           | •                  | 3                                         | •                                    |                                                   | •                                  | •                                             | •                                     | •                                     |
| Long Lasting Colours                        | •                                            | •                                                 | •                                         | •                                   | •                                           | •                  | •                                         | •                                    | •                                                 | •                                  | •                                             |                                       |                                       |
| Non Peeling & Flaking                       | •                                            | •                                                 | •                                         | •                                   | •                                           | •                  | •                                         | •                                    | •                                                 | •                                  | •                                             | •                                     | •                                     |
| Easy to Apply                               | •                                            | •                                                 | •                                         | •                                   | •                                           | •                  | •                                         | •                                    | •                                                 | •                                  | •                                             | •                                     | •                                     |
| Fast Drying                                 | •                                            | •                                                 | •                                         | •                                   | •                                           | •                  | •                                         | •                                    | •                                                 | •                                  | •                                             | •                                     | •                                     |
| Easy to Clean with Good<br>Scrub Resistance | •                                            | •                                                 |                                           | •                                   |                                             | •                  | •                                         | •                                    | •                                                 | •                                  | •                                             |                                       |                                       |
| Anti-fungal / Algae                         | •                                            | •                                                 | •                                         | •                                   | •                                           | •                  | •                                         | •                                    | •                                                 | •                                  | •                                             |                                       |                                       |
| Anti-bacterial                              | •                                            | •                                                 |                                           |                                     |                                             | •                  |                                           | •                                    |                                                   |                                    |                                               |                                       |                                       |
| Cover Hairline Crack                        |                                              | •                                                 |                                           | •                                   |                                             |                    |                                           |                                      |                                                   |                                    |                                               |                                       |                                       |
|                                             | RECO                                         | MMEN                                              | IDED \                                    | WALL                                | SEAL                                        | ER / P             | RIME                                      | ₹                                    |                                                   |                                    |                                               |                                       |                                       |
| Normal Walls                                | 5200 Interior Sealer - or - 5500 Wall Sealer |                                                   |                                           |                                     |                                             |                    |                                           |                                      |                                                   |                                    |                                               |                                       |                                       |
| Problem Walls                               | Hi-Bond Wall Sealer - or -                   |                                                   |                                           |                                     |                                             |                    |                                           |                                      |                                                   |                                    |                                               |                                       |                                       |
|                                             | APPL                                         | ICATIO                                            | ON DA                                     | TA                                  |                                             |                    |                                           |                                      |                                                   |                                    |                                               |                                       |                                       |
| Theoretical Coverage<br>per litre (m²)      | 10-12m²                                      | 9-11m²                                            | 10-12m²                                   | 6-8m²                               | 10-12m²                                     | 9-11m²             | 9-11m²                                    | 9-11m²                               | 9-11m²                                            | 8-10m²                             | 9-11m²                                        | 10-12m²                               | 10-12m²                               |
| Recommended Number of Coats                 | 2                                            | 2                                                 | 2                                         | 2                                   | 2                                           | 2                  | 2                                         | 2                                    | 2                                                 | 2                                  | 2                                             | 2                                     | 2                                     |