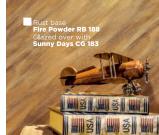

#### RUST BOX

Inspired by the natural patterns and palettes of distressed metals and corroding rust, traditional industrial chic gets a modern twist with this unique collection of special effect paint.