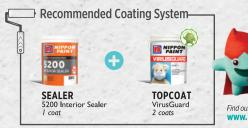

#### **INTERIOR** Product Selector Chart

|                                             | WALL SURFACES                                |                                                   |                                           |                                     |                                             |                    |                                           |                                      |                                                   |                                    |                                               |                                       |                                       |
|---------------------------------------------|----------------------------------------------|---------------------------------------------------|-------------------------------------------|-------------------------------------|---------------------------------------------|--------------------|-------------------------------------------|--------------------------------------|---------------------------------------------------|------------------------------------|-----------------------------------------------|---------------------------------------|---------------------------------------|
|                                             | ● WATER-BASED                                |                                                   |                                           |                                     |                                             |                    |                                           |                                      |                                                   |                                    |                                               |                                       |                                       |
| TOP COAT                                    | VirusGuard                                   | Odour-less<br>AirCare                             | Odour-less<br>Premium<br>All-in-1         | MIPPON<br>3-IN-1                    | Spot-less                                   | Vinilex<br>Fresh   | Satin Glo                                 | EasyWash                             | Perfect<br>White                                  | Q-Glo                              | Q-Matt<br>Classic                             | Matex<br>Gold                         | Matex<br>CC                           |
| Tintable Via                                |                                              |                                                   |                                           | Colour C                            | l<br>Creations°                             |                    |                                           |                                      | White only                                        |                                    | Colour C                                      | l<br>Creations°                       |                                       |
|                                             | FINIS                                        | HING                                              |                                           |                                     |                                             |                    |                                           |                                      | o.i.y                                             |                                    |                                               |                                       |                                       |
| Finishing                                   | Mid Sheen                                    | Low Sheen                                         | Matt                                      | Mid Sheen                           | Low Sheen                                   | Low Sheen          | Mid Sheen                                 | Matt                                 | Matt                                              | Mid Sheen                          | Matt                                          | Matt                                  | Matt                                  |
| GREEN CHOICE                                | ENVI                                         | RONM                                              | ENTAL                                     | LY FF                               | RIENDI                                      | LY                 |                                           |                                      |                                                   |                                    |                                               |                                       |                                       |
| Low Odour                                   | 6                                            | 99                                                | 66                                        | Ь                                   | 66                                          | ь                  | 6                                         | 6                                    | 6                                                 |                                    |                                               |                                       |                                       |
| Low VOC                                     | 99                                           | 66                                                | 66                                        | Ø                                   | 66                                          | Ь                  | Ø                                         | 6                                    | 6                                                 |                                    |                                               |                                       |                                       |
| Free from APEO                              | 6                                            | 6                                                 | 6                                         | Ø                                   | 6                                           | 6                  | ø                                         | 6                                    | 6                                                 |                                    |                                               |                                       |                                       |
| Non Added Lead<br>& Chrome                  | В                                            | 6                                                 | B                                         | Ø                                   | В                                           | В                  | Ø                                         | В                                    | В                                                 | В                                  | В                                             | В                                     | В                                     |
| Free from Formaldehyde                      | 6                                            | 6                                                 | Ø                                         | Ø                                   | 6                                           | В                  | Ø                                         | 6                                    | В                                                 |                                    |                                               |                                       |                                       |
|                                             | FUNC                                         | TION                                              | AL BEI                                    | NEFIT:                              | S                                           |                    |                                           |                                      |                                                   |                                    |                                               |                                       |                                       |
| Product Highlights                          | Anti-virus<br>(HFMD &<br>H1N1)               | Absorbs<br>formaldehyde<br>& refreshes<br>the air | No odour<br>during<br>& after<br>painting | Elastomeric &<br>water<br>resistant | Repels stains<br>& excellent<br>washability | Anti-<br>bacterial | Can be<br>used as<br>chalkboard<br>finish | Good<br>levelling<br>and<br>coverage | Superior<br>whiteness<br>& hiding for<br>ceilings | Elegant<br>finishing<br>with sheen | Classic matt<br>finish with<br>good<br>hiding | Good<br>hiding<br>power<br>& coverage | Good<br>hiding<br>power<br>& coverage |
| Good Hiding                                 | •                                            | •                                                 |                                           | 3                                   | •                                           | •                  | 3                                         | •                                    |                                                   | •                                  | •                                             | •                                     | •                                     |
| Long Lasting Colours                        | •                                            | •                                                 | •                                         | •                                   | •                                           | •                  | •                                         | •                                    | •                                                 | •                                  | •                                             |                                       |                                       |
| Non Peeling & Flaking                       | •                                            | •                                                 | •                                         | •                                   | •                                           | •                  | •                                         | •                                    | •                                                 | •                                  | •                                             | •                                     | •                                     |
| Easy to Apply                               | •                                            | •                                                 | •                                         | •                                   | •                                           | •                  | •                                         | •                                    | •                                                 | •                                  | •                                             | •                                     | •                                     |
| Fast Drying                                 | •                                            | •                                                 | •                                         | •                                   | •                                           | •                  | •                                         | •                                    | •                                                 | •                                  | •                                             | •                                     | •                                     |
| Easy to Clean with Good<br>Scrub Resistance | •                                            | •                                                 |                                           | •                                   |                                             | •                  | •                                         | •                                    | •                                                 | •                                  | •                                             |                                       |                                       |
| Anti-fungal / Algae                         | •                                            | •                                                 | •                                         | •                                   | •                                           | •                  | •                                         | •                                    | •                                                 | •                                  | •                                             |                                       |                                       |
| Anti-bacterial                              | •                                            | •                                                 |                                           |                                     |                                             | •                  |                                           | •                                    |                                                   |                                    |                                               |                                       |                                       |
| Cover Hairline Crack                        |                                              | •                                                 |                                           | •                                   |                                             |                    |                                           |                                      |                                                   |                                    |                                               |                                       |                                       |
|                                             | RECO                                         | MMEN                                              | IDED \                                    | WALL                                | SEAL                                        | ER / P             | RIME                                      | ₹                                    |                                                   |                                    |                                               |                                       |                                       |
| Normal Walls                                | 5200 Interior Sealer - or - 5500 Wall Sealer |                                                   |                                           |                                     |                                             |                    |                                           |                                      |                                                   |                                    |                                               |                                       |                                       |
| Problem Walls                               | Hi-Bond Wall Sealer - or -                   |                                                   |                                           |                                     |                                             |                    |                                           |                                      |                                                   |                                    |                                               |                                       |                                       |
|                                             | APPL                                         | ICATIO                                            | ON DA                                     | TA                                  |                                             |                    |                                           |                                      |                                                   |                                    |                                               |                                       |                                       |
| Theoretical Coverage<br>per litre (m²)      | 10-12m²                                      | 9-11m²                                            | 10-12m²                                   | 6-8m²                               | 10-12m²                                     | 9-11m²             | 9-11m²                                    | 9-11m²                               | 9-11m²                                            | 8-10m²                             | 9-11m²                                        | 10-12m²                               | 10-12m²                               |
| Recommended Number of Coats                 | 2                                            | 2                                                 | 2                                         | 2                                   | 2                                           | 2                  | 2                                         | 2                                    | 2                                                 | 2                                  | 2                                             | 2                                     | 2                                     |