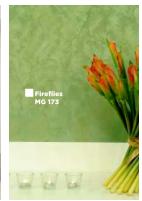

#### **TEXTURED Series**

A unique paint that creates specially textured walls with an opaque finish, featuring five unique special effects.

ELEGANT matt textured finish ith rustic colours of rich vibrancy.

**ELEGANT GOLD** A matt textured finish. vith rustic colours dusted in gold shine.

SPARKLE PEARL A textured finish of luminous colours with a pearlescent glow.

SPARKLE SILVER A textured semi-metallic finish with shimmering colours bathed in silver light.