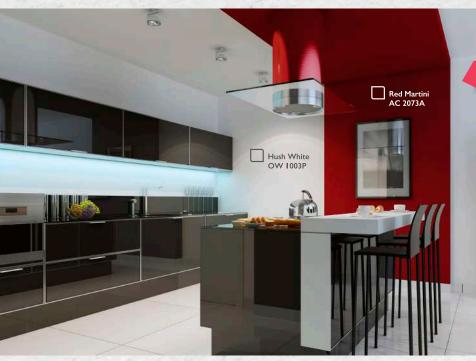

### BRIGHT IDEAS!

As kitchens are always likely to be filled with colourful items, you only need a small area to be highlighted in a bright colour. Don't overuse the colours, or your kitchen will look too busy.