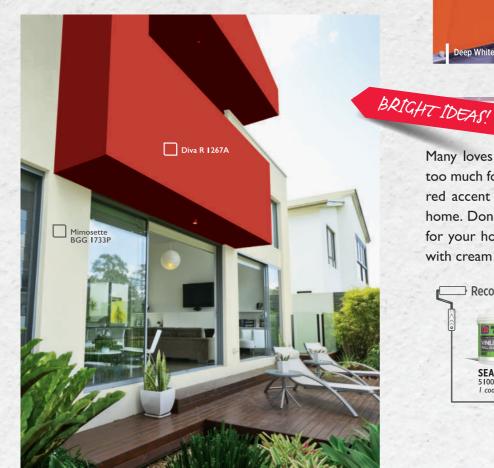

# EXTERIOR

Many loves red, but red is often viewed as too much for the colour of walls. However, a red accent wall can perfectly beautify your home. Don't be afraid to splash a little red for your home's exterior. Best to balance it with cream colours!