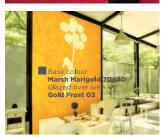

#### **ENHANCER Series**

A special line of translucent paint that enhances any existing wall colour with a semi-transparent glaze-over. It features two unique special effects.

**FROST** 

unique texture that brings winter mornings touched with Snow Frost, Pearl Frost and Gold Frost variants.