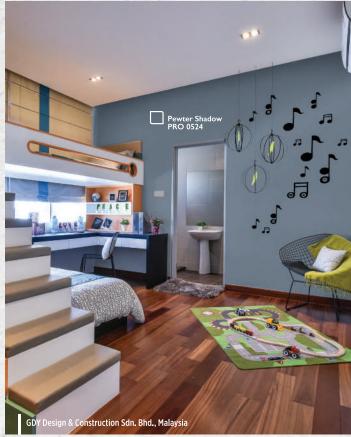

Refresh your child's bedroom by matching blue walls with green accents. These colours can give your child soothing feeling and help to improve their creative and cognitive abilities.