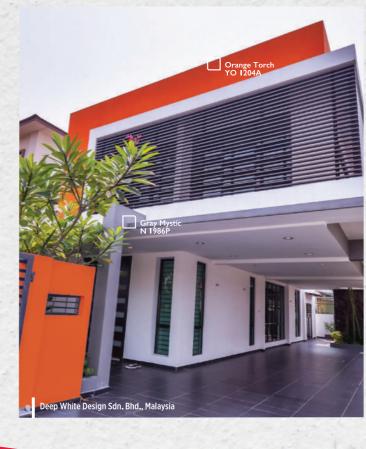

# EXTERIOR

Many loves red, but red is often viewed as too much for the colour of walls. However, a red accent wall can perfectly beautify your home. Don't be afraid to splash a little red for your home's exterior. Best to balance it with cream colours!