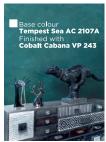

A special line of translucent paint that enhances any existing wall colour with a semi-transparent glaze-over. It features two unique special effects.







**FROST** 

unique texture that brings winter mornings touched with Snow Frost, Pearl Frost and Gold Frost variants.





CLOUD

A special finish of sophisticated semi-transparent colours with a tinge of pearlescent shimmer, that comes in Cloud Pearl and Cloud Gold variants.

#### **DESIGNER Series**

Experience a sophisticated line of professional effect paint that masterfully mimics the extraordinary beauty of real-life textures.



#### TRAVERTINO

Let you create a brick wall from scratch. Formulated to be easily carved, shaped or patterned; mix and match with any of your favourite colours for unsurpassed creative combinations.







#### VELVET

The plush special effect paint replicates the soft and sensual textures of velvety suede to give walls a unique and distinctive finish.



OPTICAL Futuristic interior design arrives in style with minor shine and sparkling chrome special effects, expressed with a brilliant palette of ultra-metallic colours.



#### RUST BOX

Inspired by the natural patterns and palettes of distressed metals and corroding rust, traditional industrial chic gets a modern twist with this unique collection of special effect paint.