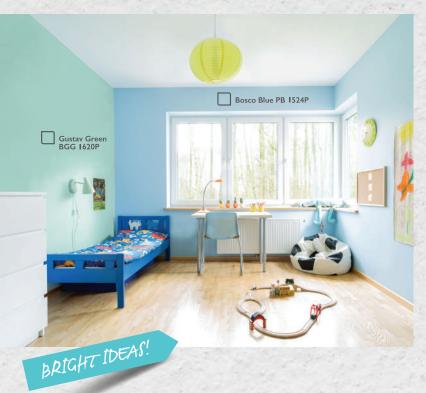

Refresh your child's bedroom by matching blue walls with green accents. These colours can give your child soothing feeling and help to improve their creative and cognitive abilities.