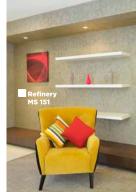

#### **ENHANCER Series**

A special line of translucent paint that enhances any existing wall colour with a semi-transparent glaze-over. It features two unique special effects.

**FROST** 

unique texture that brings winter mornings touched with Snow Frost, Pearl Frost and Gold Frost variants.

CLOUD

A special finish of sophisticated semi-transparent colours with a tinge of pearlescent shimmer, that comes in Cloud Pearl and Cloud Gold variants.