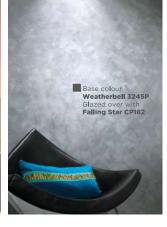

CLOUD

A special finish of sophisticated semi-transparent colours with a tinge of pearlescent shimmer, that comes in Cloud Pearl and Cloud Gold variants.