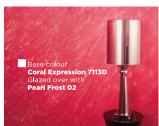

#### **ENHANCER Series**

A special line of translucent paint that enhances any existing wall colour with a semi-transparent glaze-over. It features two unique special effects.

**FROST** 

unique texture that brings winter mornings touched with Snow Frost, Pearl Frost and Gold Frost variants.