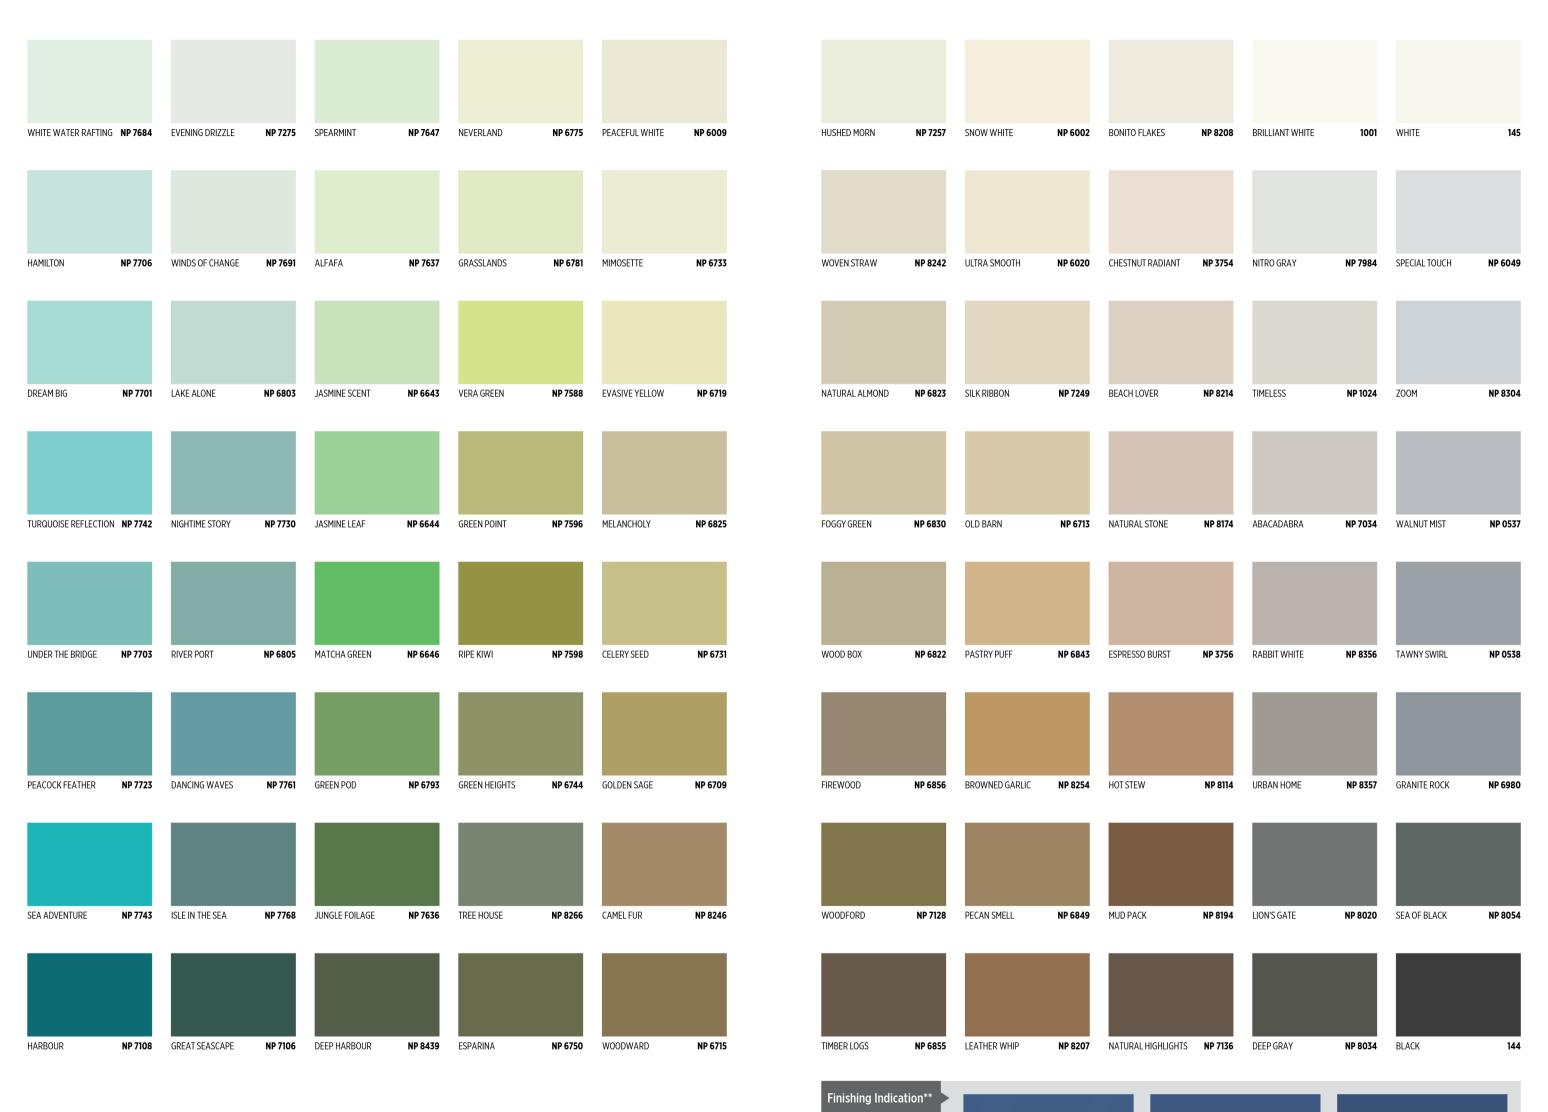

## Scandinavian Serenity

:: Inspired by nature to soothe your soul. Wall: Tree House NP 8266

| NG YLANG          | NP 7552 | DRY WINE       | NP 7536 | LILY WHITE     | NP 7232 | COTTON CLOUDS   | NP 7359 | SNOW ANGEL         | NP 7165 |
|-------------------|---------|----------------|---------|----------------|---------|-----------------|---------|--------------------|---------|
|                   |         |                |         |                |         |                 |         |                    |         |
| OL LEMONADE       | NP 7542 | SPIRITED AWAY  | NP 7491 | LOVING TOUCH   | NP 7440 | BABY            | NP 7363 | LITTLE SWEETHEARTS | NP 7333 |
|                   |         |                |         |                |         |                 |         |                    |         |
| ELLOW HIGHLIGHTER | NP 7548 | LOTUS BUD      | NP 7481 | FUN HOUSE      | NP 7441 | DIMPLED SMILE   | NP 7360 | GYPSY SONG         | NP 6272 |
|                   |         |                |         |                |         |                 |         |                    |         |
| TENITILLA         | NP 6108 | SUMMER PLACE   | NP 7493 | HAPPY DAY      | NP 6192 | SPRING SONG     | NP 6258 | MARTHA'S PINK      | NP 6354 |
|                   |         |                |         |                |         |                 |         |                    |         |
| LLOW RING         | NP 6126 | MORNING DAWN   | NP 6139 | APRICOT FLOWER | NP 6199 | SUMMER BERRY    | NP 7366 | HILL CHERRY        | NP 6346 |
|                   |         |                |         |                |         |                 |         |                    |         |
| NDRESS            | NP 7550 | MADARINA       | NP 7482 | ORANGE TANGO   | NP 7439 | FLORIST BOUQUET | NP 7391 | VINTAGE ROSE       | NP 6350 |
|                   |         |                |         |                |         |                 |         |                    |         |
|                   |         |                |         |                |         |                 |         |                    |         |
| ESTER YELLOW      | NP 7050 | MANGO SLUSHEE  | NP 7467 | AUTUMN BLAZE   | NP 6205 | KORALLE         | NP 6261 | REMEMBER ROSE      | NP 6345 |
|                   |         |                |         |                |         |                 |         |                    |         |
| DLLIE GOLD        | NP 7131 | HARVEST ORANGE | NP 6246 | ORANGY EARTH   | NP 7434 | IMPERIAL RED    | NP 7362 | PROM QUEEN         | NP 7337 |