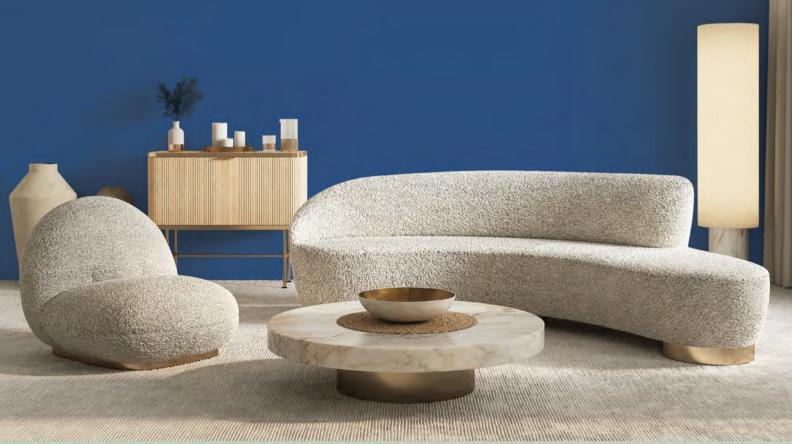

|                |         |                |         |                 |         |                    |         |
| ESTER YELLOW      | NP 7050 | MANGO SLUSHEE  | NP 7467 | AUTUMN BLAZE   | NP 6205 | KORALLE         | NP 6261 | REMEMBER ROSE      | NP 6345 |
|                   |         |                |         |                |         |                 |         |                    |         |
| DLLIE GOLD        | NP 7131 | HARVEST ORANGE | NP 6246 | ORANGY EARTH   | NP 7434 | IMPERIAL RED    | NP 7362 | PROM QUEEN         | NP 7337 |











#### Air Guardian Series with AirGuard Technology

Formulated with AirGuard Technology - it is designed to absorb harmful formaldehyde from the air and converts into water vapour, resulting in clean fresh air.

Wall: Cosmic Navy NP 8432





#### Odour~less AirCare

Anti-formaldehyde interior emulsion that helps create a safer and more hygienic indoor environment.



**Anti-Stain Technology** good rub resistance



Colour Care Technology de the long lasting colour



Micro Block Technology Excellent as Anti fungal



Cover Hairline Cracks



**Luxuriously Smooth Finishing** est luxury touch finishing.



#### **Spot-less Plus Sheen**

Anti-viral & Anti-bacterial paint with excellent stain





**Spot-less Plus Matt** Anti-viral & Anti-bacterial paint with excellent stain





#### Vinilex Fresh Plus

Anti-viral & Anti-bacterial paint with great washability.



#### **VirusGuard**

Relax with a peace of mind and be safe from harmful antimicrobial - with the Anti-Viral and Anti-Bacterial Range.



Micro Block Technology Exce