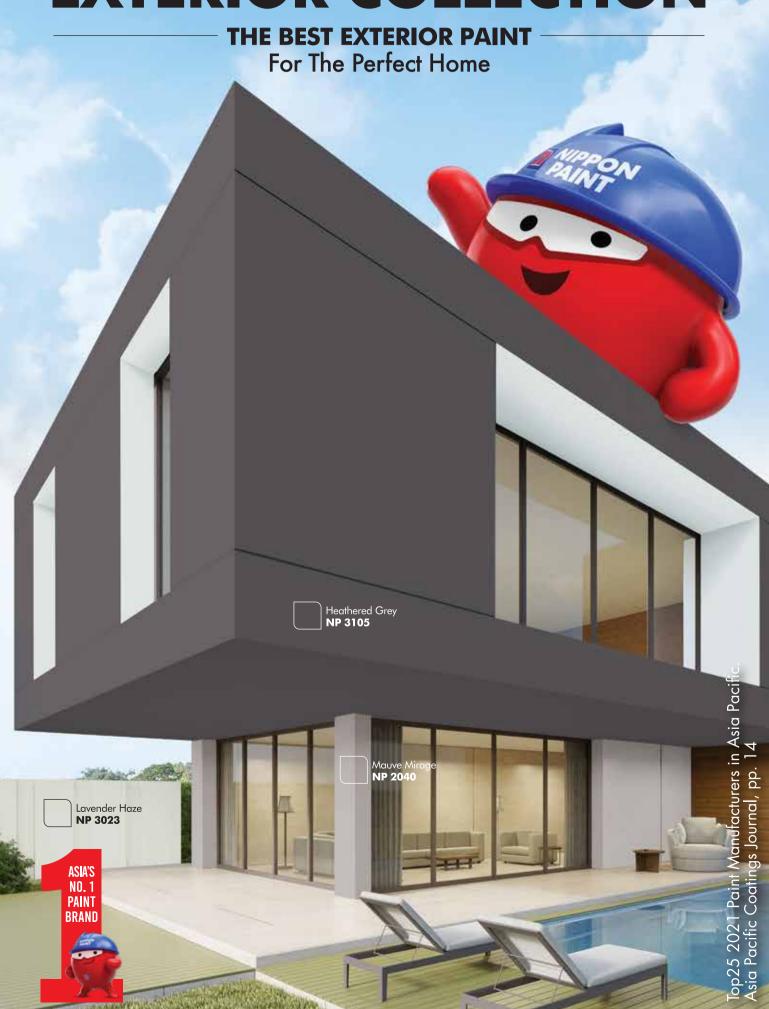

## **EXTERIOR COLLECTION**

# Explore Nippon Paint's Collection to make your dream home a reality

Nippon Paint experts have curated paint colours and finishes for your home's exterior. From neutral to bright paint colours, you'll be sure to find the shade that matches your style.